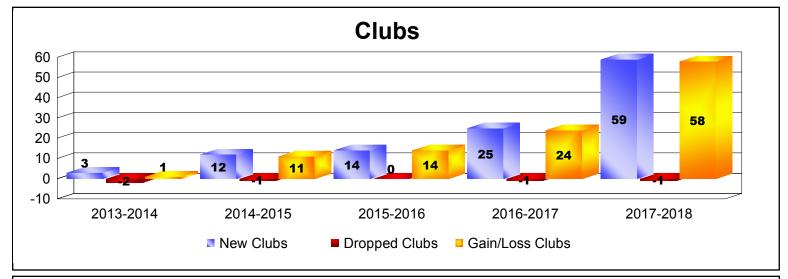

District 325A1 As of June 2018 Cumulative

| Year      | New<br>Clubs | Dropped<br>Clubs | Gain/<br>Loss<br>Clubs | New<br>Members | Charter<br>Members | Reinstate<br>Members | Transfer<br>Members | Total<br>Member<br>Added | Total<br>Members<br>Dropped | Gain/<br>Loss<br>Members |
|-----------|--------------|------------------|------------------------|----------------|--------------------|----------------------|---------------------|--------------------------|-----------------------------|--------------------------|
| 2013-2014 | 3            | -2               | 1                      | 312            | 117                | 72                   | 1                   | 502                      | -405                        | 97                       |
| 2014-2015 | 12           | -1               | 11                     | 368            | 291                | 10                   | 2                   | 671                      | -254                        | 417                      |
| 2015-2016 | 14           | 0                | 14                     | 600            | 381                | 7                    | 2                   | 990                      | -271                        | 719                      |
| 2016-2017 | 25           | -1               | 24                     | 633            | 675                | 5                    | 3                   | 1316                     | -468                        | 848                      |
| 2017-2018 | 59           | -1               | 58                     | 597            | 1385               | 14                   | 17                  | 2013                     | -636                        | 1377                     |
| Average   | 23           | -1               | 22                     | 502            | 570                | 22                   | 5                   | 1098                     | -407                        | 692                      |