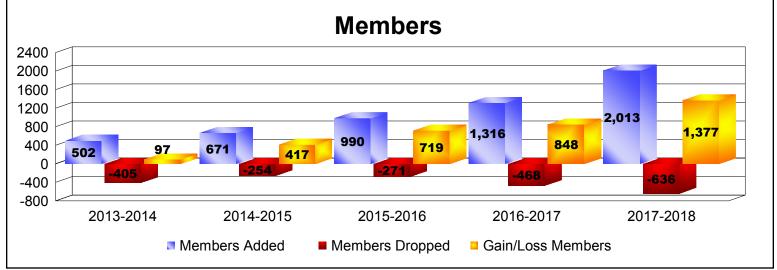

District 325A1 As of June 2018 Cumulative

| Year      | New<br>Clubs | Dropped<br>Clubs | Gain/<br>Loss<br>Clubs | New<br>Members | Charter<br>Members | Reinstate<br>Members | Transfer<br>Members | Total<br>Member<br>Added | Total<br>Members<br>Dropped | Gain/<br>Loss<br>Members |
|-----------|--------------|------------------|------------------------|----------------|--------------------|----------------------|---------------------|--------------------------|-----------------------------|--------------------------|
| 2013-2014 | 3            | -2               | 1                      | 312            | 117                | 72                   | 1                   | 502                      | -405                        | 97                       |
| 2014-2015 | 12           | -1               | 11                     | 368            | 291                | 10                   | 2                   | 671                      | -254                        | 417                      |
| 2015-2016 | 14           | 0                | 14                     | 600            | 381                | 7                    | 2                   | 990                      | -271                        | 719                      |
| 2016-2017 | 25           | -1               | 24                     | 633            | 675                | 5                    | 3                   | 1316                     | -468                        | 848                      |
| 2017-2018 | 59           | -1               | 58                     | 597            | 1385               | 14                   | 17                  | 2013                     | -636                        | 1377                     |
| Average   | 23           | -1               | 22                     | 502            | 570                | 22                   | 5                   | 1098                     | -407                        | 692                      |